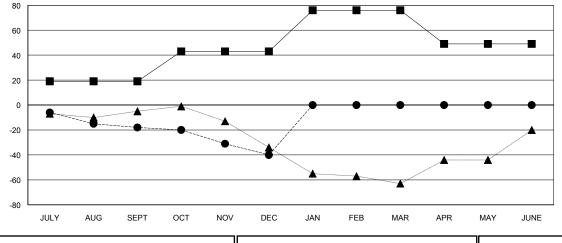

## LOCATION PRINCE EDWARD ISLAND

**GMT CA** 

|                       | Club          | s         |               |                       | Me                        | mbers                   |                                              |
|-----------------------|---------------|-----------|---------------|-----------------------|---------------------------|-------------------------|----------------------------------------------|
| RESULTS FOR 2018-2019 |               |           |               | RESULTS FOR 2018-2019 |                           |                         |                                              |
| QUARTER               | NEW CLUB GOAL | NEW CLUBS | DROPPED CLUBS | QUARTER               | MEMBER GROWTH NET<br>GOAL | MEMBER GROWTH<br>ACTUAL | DROPPED MEMBERS ACTUAL (including transfers) |
| JULY/AUG/SEPT         | 0             | 0         | 0             | JULY/AUG/SEPT         | 19                        | 13                      | 30                                           |
| OCT/NOV/DEC           | 1             | 0         | 1             | OCT/NOV/DEC           | 24                        | 38                      | 56                                           |
| JAN/FEB/MAR           | 1             | 0         | 0             | JAN/FEB/MAR           | 33                        | 0                       | 0                                            |
| APR/MAY/JUNE          | 0             | 0         | 0             | APR/MAY/JUNE          | -27                       | 0                       | 0                                            |